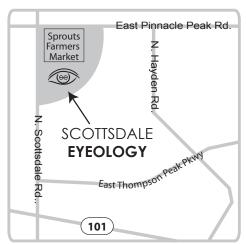

23207 N. Scottsdale Road Suite B105 Scottsdale, AZ 85255

Our office is located on Scottsdale Road and Pinnacle Peak, North of Loop 101

Please fax referral form to: 480.741.8182
Thank you for your referral!